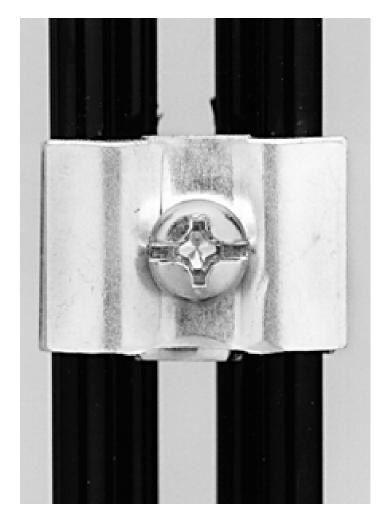

## **GRIDWALL PANEL JOINER CLIP**

\$0.50 - \$0.55

SKU: N/A Stock: N/A

Categories: Gridwall | Shelves | Hooks, Gridwall Panels | Gridwall

<u>Units</u>

## **PRODUCT DESCRIPTION**

Join Grid Panels Edge To Edge. Phillips Head Screw. Available in Polished Chrome, Black, and White.