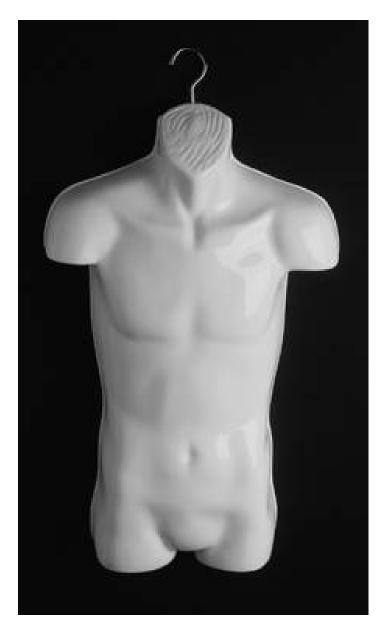

## **TORSO BODY FORM-MALE**

SKU: N/A Stock: N/A Categories: <u>Body Forms | Torso</u> Forms, <u>Mannequins | Body Forms</u>

VARIATIONS

| Image | SKU    | Price   | Description | Size                                                        | Color<br>Finish |
|-------|--------|---------|-------------|-------------------------------------------------------------|-----------------|
|       | 71114W | \$15.50 |             | Mens 31" Torso<br>Form -71114(letter<br>varies with finish) | White           |
|       | 71114E | \$15.50 |             | Mens 31" Torso<br>Form -71114(letter<br>varies with finish) | Black           |

## **PRODUCT DESCRIPTION**

Heavy Molded Plastic Construction with Polished Chrome Swivel Hook. Open Flat Back. 31" Long.

## **ADDITIONAL INFORMATION**

Size Color Finish Mens 31" Torso Form -71114(letter varies with finish)

Black, White