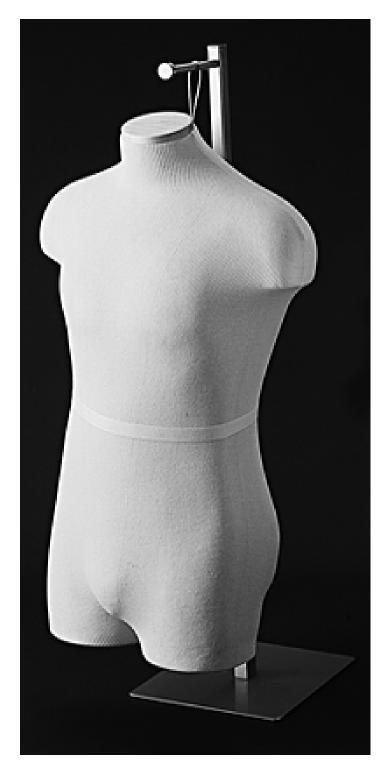

## **MEN'S TORSO FORM**

## **PRODUCT DESCRIPTION**

Cream Jersey with Natural Wood Neckblock. Forms Hang from Cable at Back of Neck. Brushed Metal Neckblock Available-Call for Pricing.

Fitting for Stands Also Available.

### **ADDITIONAL INFORMATION**

Size

<u>Men's Torso Size 38 – 71115N, Men's Torso Size 48 – 71126N, Young Men's Torso Size 14/16 – 71156N</u>

**Color Finish** 

<u>Cream</u>