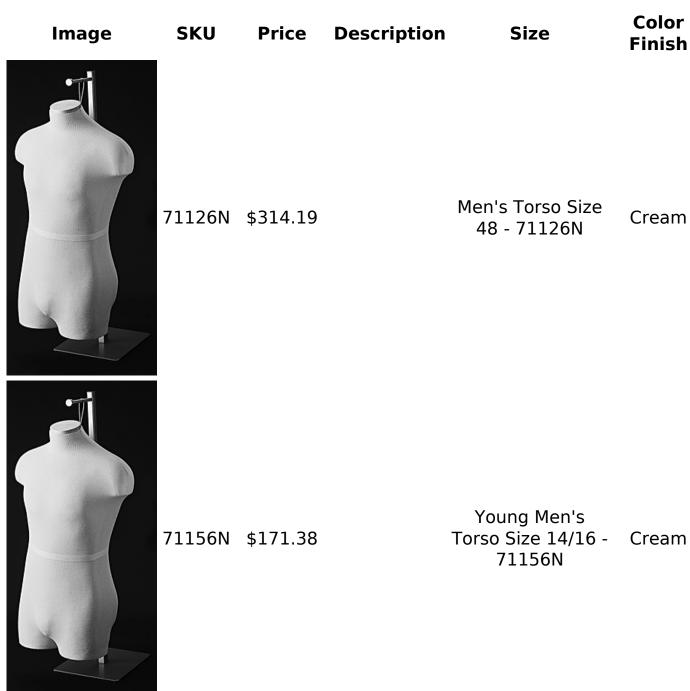

#### VARIATIONS

| Image | SKU    | Price    | Description | Size                            | Color<br>Finish |
|-------|--------|----------|-------------|---------------------------------|-----------------|
|       | 71115N | \$171.38 |             | Men's Torso Size<br>38 - 71115N | Cream           |

### **ADDITIONAL INFORMATION**

Size

<u>Men's Torso Size 38 – 71115N, Men's Torso Size 48 – 71126N, Young Men's Torso Size 14/16 – 71156N</u>

**Color Finish** 

<u>Cream</u>