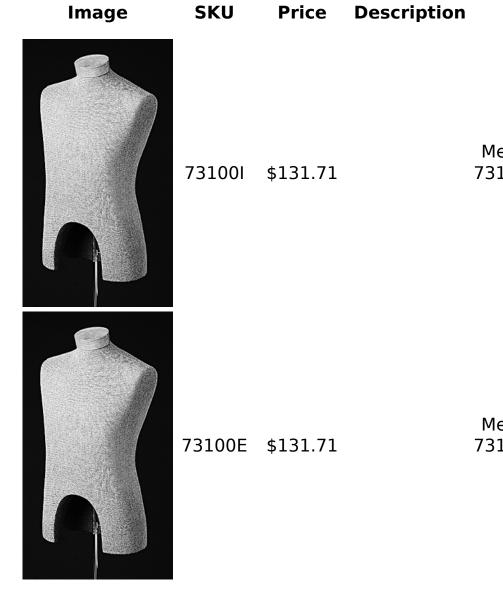

# \$21.25 - \$131.71

SKU: N/A Stock: N/A Categories: Jersey Covered Forms, Mannequins | Body Forms

VARIATIONS

Men's Suit Form -73100(letter varies Cream with color)

Size

Color

Finish

Men's Suit Form -73100(letter varies Black with color)