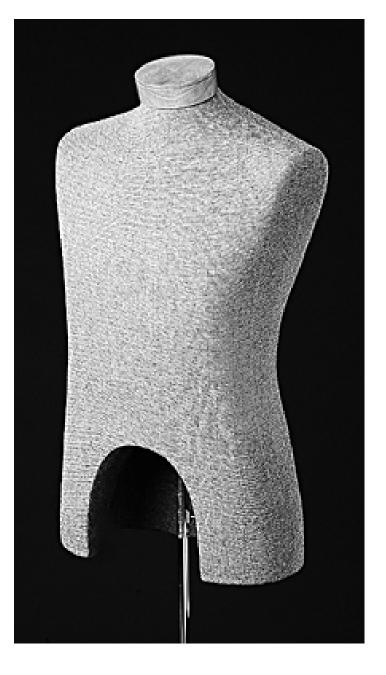

#### **MEN'S SUIT FORMS**

### **PRODUCT DESCRIPTION**

Jersey Covered Men's Suit Forms with 5/8" fitting. Available in Cream, Black, Grey, and White.

Neckblock Sold Separately.