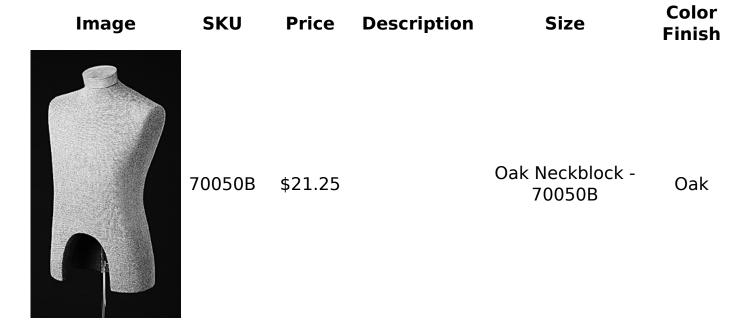

### **ADDITIONAL INFORMATION**

Size

<u>Men's Suit Form – 73100(letter varies with color)</u>, <u>Oak</u> <u>Neckblock – 70050B</u>

**Color Finish** 

Black, Cream, Grey, Oak, White