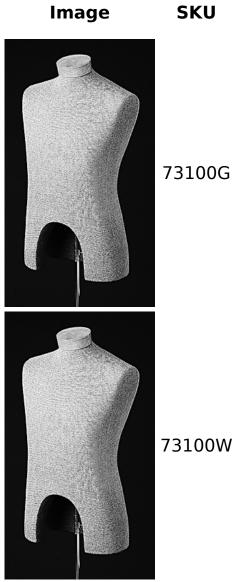

## 73100G \$131.71

Price

Men's Suit Form -73100(letter varies Grey with color)

Size

Color

Finish

73100W \$131.71

Men's Suit Form -73100(letter varies White with color)