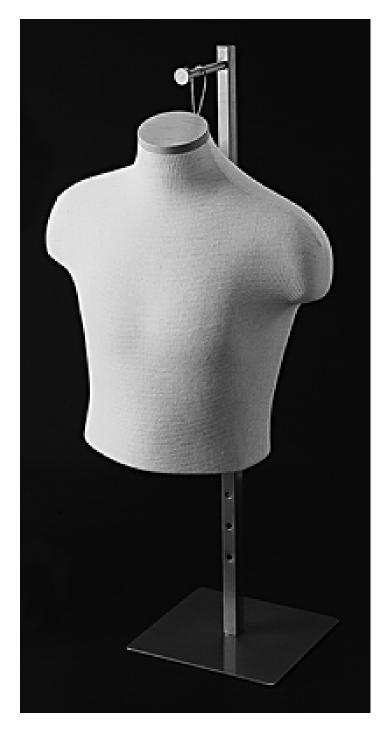

## **MEN'S HANGING SHIRT FORMS**

\$145.20

SKU: N/A Stock: N/A

Categories: Jersey Covered Forms, Mannequins | Body Forms

## **PRODUCT DESCRIPTION**

Cream Jersey with Natural Wood Neckblock. Forms Hang from Cable at Back of Neck.
Brushed Metal Neckblock Available-Call for Pricing.

Fitting for Stands Also Available.