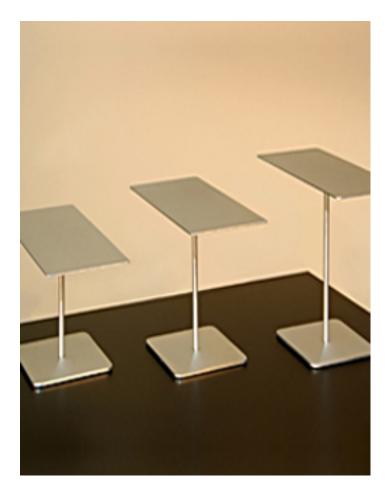

## LARGE RECTANGULAR DISPLAY RISER SET

**\$100.76 - \$115.84** 

SKU: N/A Stock: N/A

Categories: Metal Risers | Display Risers, Shoe Risers | Accessory Risers

**VARIATIONS** 

| Image | SKU    | Price    | Description | Size                                                                  | Color<br>Finish    |
|-------|--------|----------|-------------|-----------------------------------------------------------------------|--------------------|
|       | 43053M | \$115.84 |             | Large Rect Top<br>Riser Set<br>43053(letter<br>varies with<br>finish) | Brushed<br>Chrome  |
|       | 43053C | \$100.76 |             | Large Rect Top<br>Riser Set<br>43053(letter<br>varies with<br>finish) | Polished<br>Chrome |

## **PRODUCT DESCRIPTION**

Large set of three polished chrome or brushed chrome display risers.  $6" \times 12"$  platforms, 8", 10", & 12" high overall.  $6" \times 6"$  weighted bases with foam rubber cushion. Perfect for handbags, shoes or cosmetics.