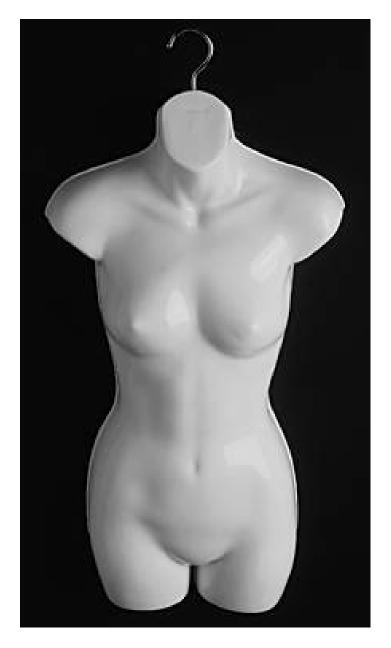

## TORSO BODY FORM-FEMALE

## \$1<u>3.85 - \$15</u>.50

SKU: N/A Stock: N/A Categories: <u>Body Forms | Torso</u> Forms, <u>Mannequins | Body Forms</u>

VARIATIONS

| Image | SKU    | Price   | Description | Size                                                          | Color<br>Finish |
|-------|--------|---------|-------------|---------------------------------------------------------------|-----------------|
|       | 71111W | \$13.85 |             | Ladies 31" Torso<br>Form - 71111(letter<br>varies with color) | White           |
|       | 71111E | \$15.50 |             | Ladies 31" Torso<br>Form - 71111(letter<br>varies with color) | Black           |

## **PRODUCT DESCRIPTION**

Heavy Molded Plastic Construction with Polished Chrome Swivel Hook. Open Flat Back. 31" Long. Available in White and Black.