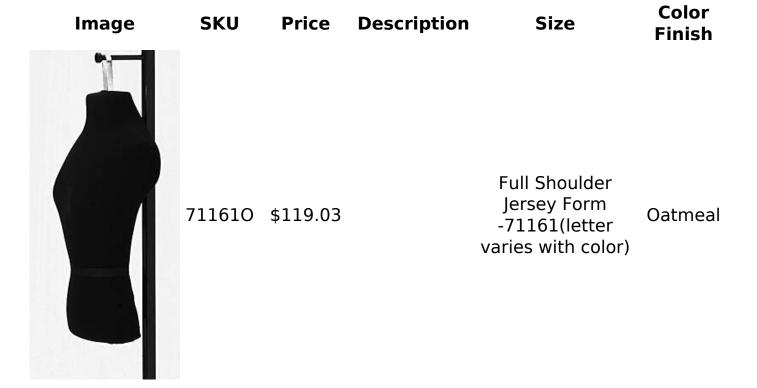

## VARIATIONS

| Image | SKU    | Price    | Description | Size                                                                | Color<br>Finish |
|-------|--------|----------|-------------|---------------------------------------------------------------------|-----------------|
|       | 71161E | \$119.03 |             | Full Shoulder<br>Jersey Form<br>-71161(letter<br>varies with color) | Black           |