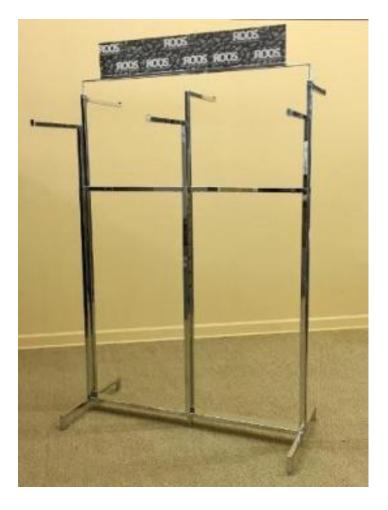

## **NEW PRODUCT!**

High Capacity Retail Clothing Display Rack Has Six 16" Adjustable Square Straight Arms - 50"l x 24"w.

Adjustable to overall height of 88" including cardholder. 78" at tallest arm height.

Removable Acrylic Cardholder with Chrome Channel attaches by chrome tube with Magnetic clamps

Cardholder size - 7"h x 39.75"l - with 1/2" chrome channel.

Polished Chrome Finish.